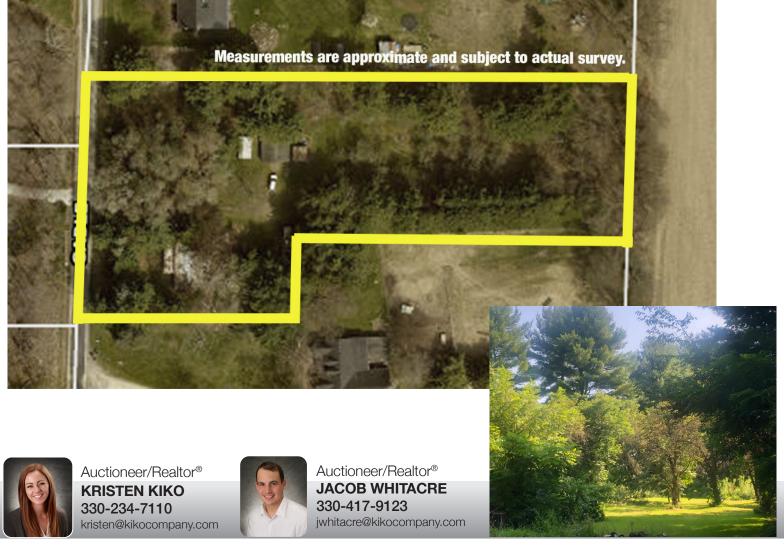

## 2 Acres - 20x30 Shop Building - Mobile Home **Nice Setting - Partially Wooded**

CHESTER TWP. - WAYNE CO. - NORTHWESTERN LSD

Live Auction With Online Bidding Available

ABSOLUTE AUCTION, all sells to the highest bidder on location:

## 6627 Gable Rd., West Salem, OH 44287

Directions: From Lattasburg, OH at the intersection of 302/Lattasburg Rd. and Elyria Rd./301 head north on Elyria Rd./301 then east onto Maddy and south onto Gable Rd. to auction on the left. Watch for KIKO signs.

Real Estate: 2 acres in a nice setting out in the country. Improvements include a 20x30 shop building and a two-bedroom mobile home. Partially wooded with tons of apple trees. Great spot to build your custom home. Wayne Co. parcel #10-00052.000. Half year taxes are \$406.